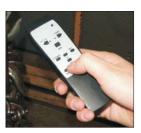

## WIRELESS REMOTE CONTROL

Allows scale operation up to 32 ft (10 meters) away.