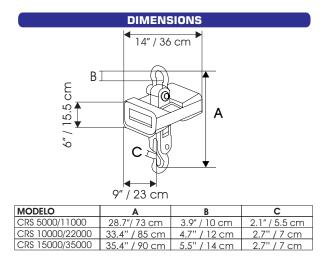

#### **RELIABLE:**

Durable cast auminum construction for heavy duty work.

| Specifications:       |                                                    |                      |                     |  |
|-----------------------|----------------------------------------------------|----------------------|---------------------|--|
|                       | CRS-5000/11000                                     | CRS-10000/20000      | CRQ-15000/30000     |  |
| Capacity              | 11000 Lb / 5000 kg                                 | 22000 lb / 10,000 kg | 35000 lb / 15000 kg |  |
| Minimum division      | 2 kg/5 lb                                          | 5 kg /10 lb          | 5 kg /10 lb         |  |
| Display               | LED Digits 1.2" (30 mm)                            |                      |                     |  |
| Power Supply          | 110v/60hz (220v/50 hz Optional)                    |                      |                     |  |
| Power supply adapter  | AC/DC (9V/1.5A)                                    |                      |                     |  |
| Battery               | 6V/10Ah Included ( Up to 80hrs of continuous work) |                      |                     |  |
| Maximum tare          | 5000 kg/11000 Lb                                   | 10000 kg/22000 Lb    | 15000 kg/35000 Lb   |  |
| Minimum unit weight   | 2 kg/5 lb                                          | 5 kg/10 lb           | 5 kg /10 lb         |  |
| Operation temperature | -10 to 40 °C (14 to 104 °F)                        |                      |                     |  |
| Storage Temperature   | -20 to 50 °C (-4 to 122 °F)                        |                      |                     |  |
| Net weight            | 53 lb/ 24 kg                                       | 97 lb/ 44 kg         | 132 lb / 60 kg      |  |
| Shipping weight       | 66 lb/ 30 kg                                       | 110.7 lb / 50.2 kg   | 167 lb / 75.8 kg    |  |