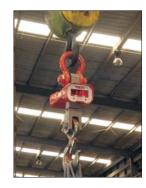

#### **RELIABLE:**

Durable cast auminum construction for heavy duty work.

| Specifications:       |                                                    |                      |                     |  |
|-----------------------|----------------------------------------------------|----------------------|---------------------|--|
|                       | CRS-5000/11000                                     | CRS-10000/20000      | CRQ-15000/30000     |  |
| Capacity              | 11000 Lb / 5000 kg                                 | 22000 lb / 10,000 kg | 35000 lb / 15000 kg |  |
| Minimum division      | 2 kg/5 lb                                          | 5 kg /10 lb          | 5 kg /10 lb         |  |
| Display               | LED Digits 1.2" (30 mm)                            |                      |                     |  |
| Power Supply          | 110v/60hz (220v/50 hz Optional)                    |                      |                     |  |
| Power supply adapter  | AC/DC (9V/1.5A)                                    |                      |                     |  |
| Battery               | 6V/10Ah Included ( Up to 80hrs of continuous work) |                      |                     |  |
| Maximum tare          | 5000 kg/11000 Lb                                   | 10000 kg/22000 Lb    | 15000 kg/35000 Lb   |  |
| Minimum unit weight   | 2 kg/5 lb                                          | 5 kg/10 lb           | 5 kg /10 lb         |  |
| Operation temperature | -10 to 40 °C (14 to 104 °F)                        |                      |                     |  |
| Storage Temperature   | -20 to 50 °C (-4 to 122 °F)                        |                      |                     |  |
| Net weight            | 53 lb/ 24 kg                                       | 97 lb/ 44 kg         | 132 lb / 60 kg      |  |
| Shipping weight       | 66 lb/ 30 kg                                       | 110.7 lb / 50.2 kg   | 167 lb / 75.8 kg    |  |

#### HIGHLY-VISIBLE DISPLAY

It features LED red bright display can easily be read in low light and dark conditions. 1.2" H digits