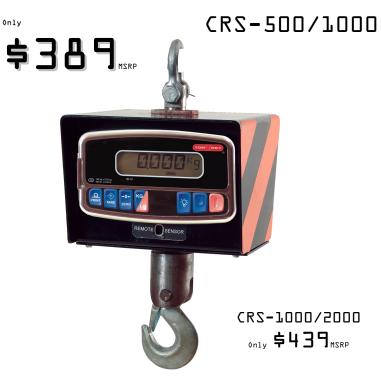

# DIGITAL CRANE SCALES

#### SOLID CONSTRUCTION

Cast aluminum construction for heavy duty work, this crane scale is built to last.

#### UNMATCHED ACCURACY

With precision to .5 lbs (CRS-500/1000), weighing mistakes are avoided allowing for easier shipping and receiving operations.

## **VERSATILE & RELIABLE**

Highly visible display is always easy to read and wireless remote control allows for easy operation.

Featuring cast aluminum construction for heavy duty work, this crane scale is built to last and an incredible value!

500/1000 7000/5000 CRS Capacity 1000 lb 2000 lb Minimum Division .05 lb 1 lb Maximum Tare 500 lb 1000 lb 15"x8.5" 9 lbs 15"X8.5" 9 lbs Dimensions Net Weight Shipping Weight 14 lbs 14 lbs 14 to 104°F (-10 to 40°C) Operating Temp